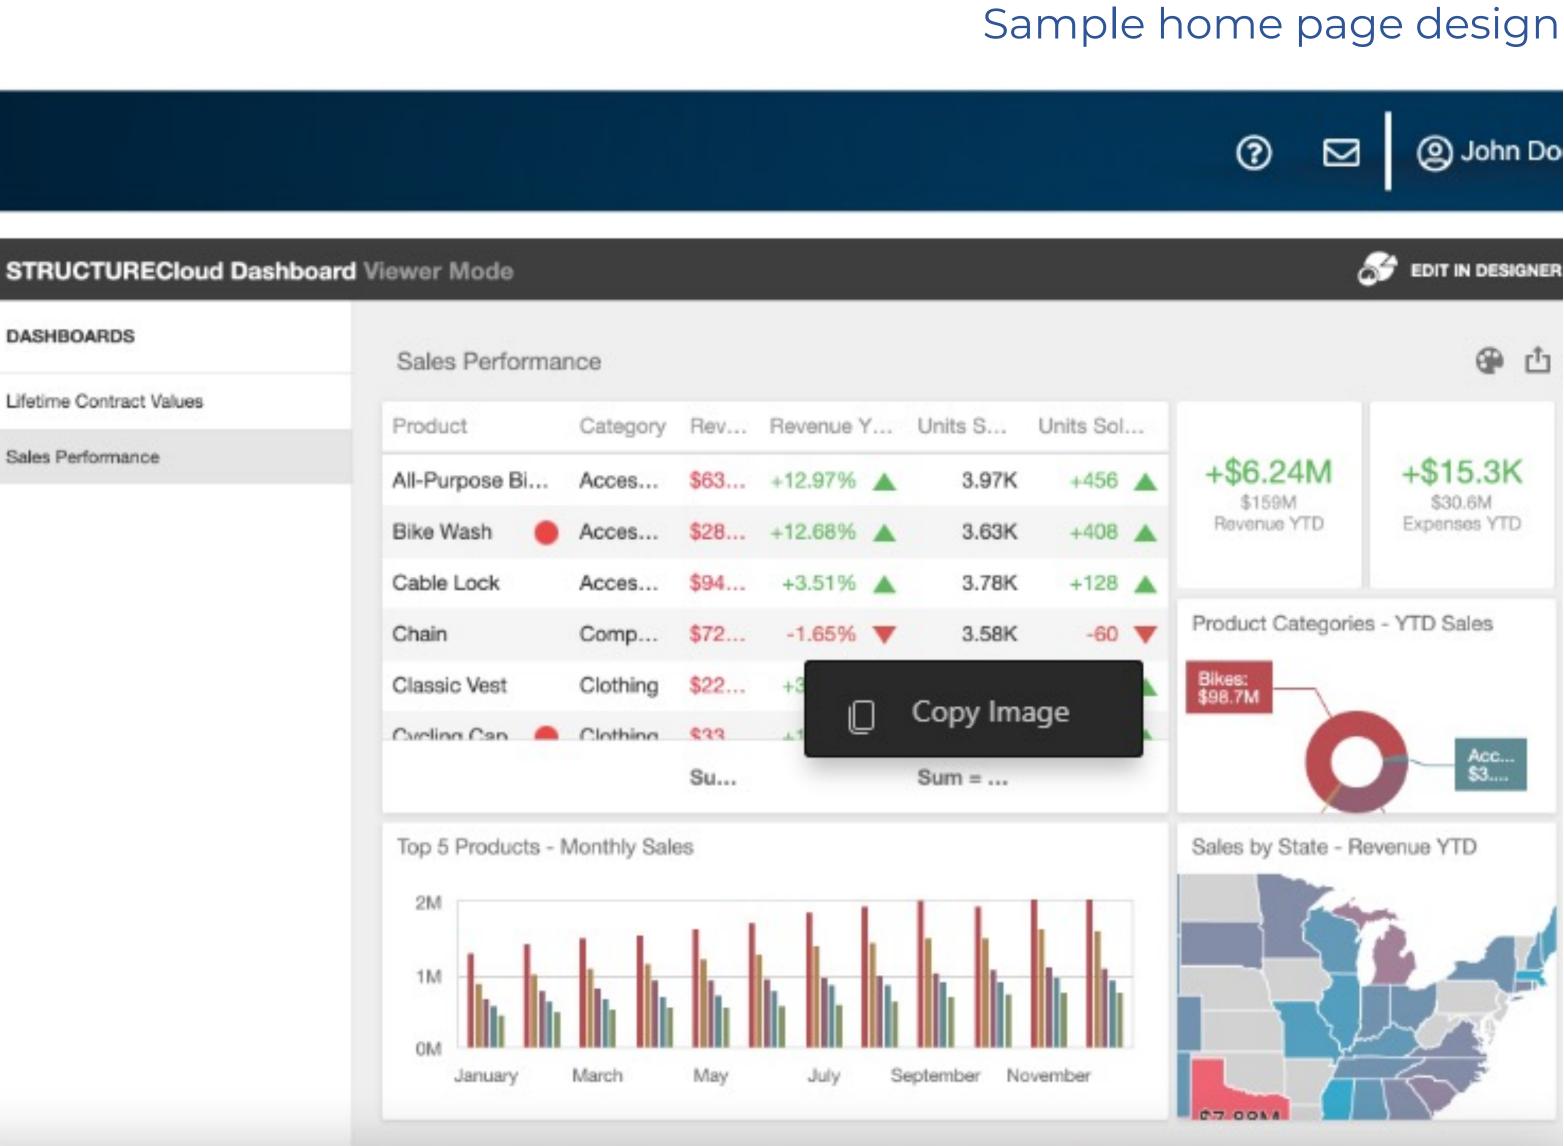

### STRUCTURECloud Dashboard Viewer Mode

| ļ | DASHBOARDS               | Si  |
|---|--------------------------|-----|
|   | Lifetime Contract Values | Pr  |
|   | Sales Performance        | All |
|   |                          |     |
|   |                          | Bil |
|   |                          | Ca  |
|   |                          | Ch  |
|   |                          | Cla |
|   |                          | CM  |
|   |                          |     |
|   |                          | То  |
|   |                          |     |
|   |                          |     |
|   |                          |     |
|   |                          |     |
|   |                          |     |
|   |                          |     |

### DASHBOARDS

Lifetime Contract Values

Sales Performance

C/F DATA SYSTEMS