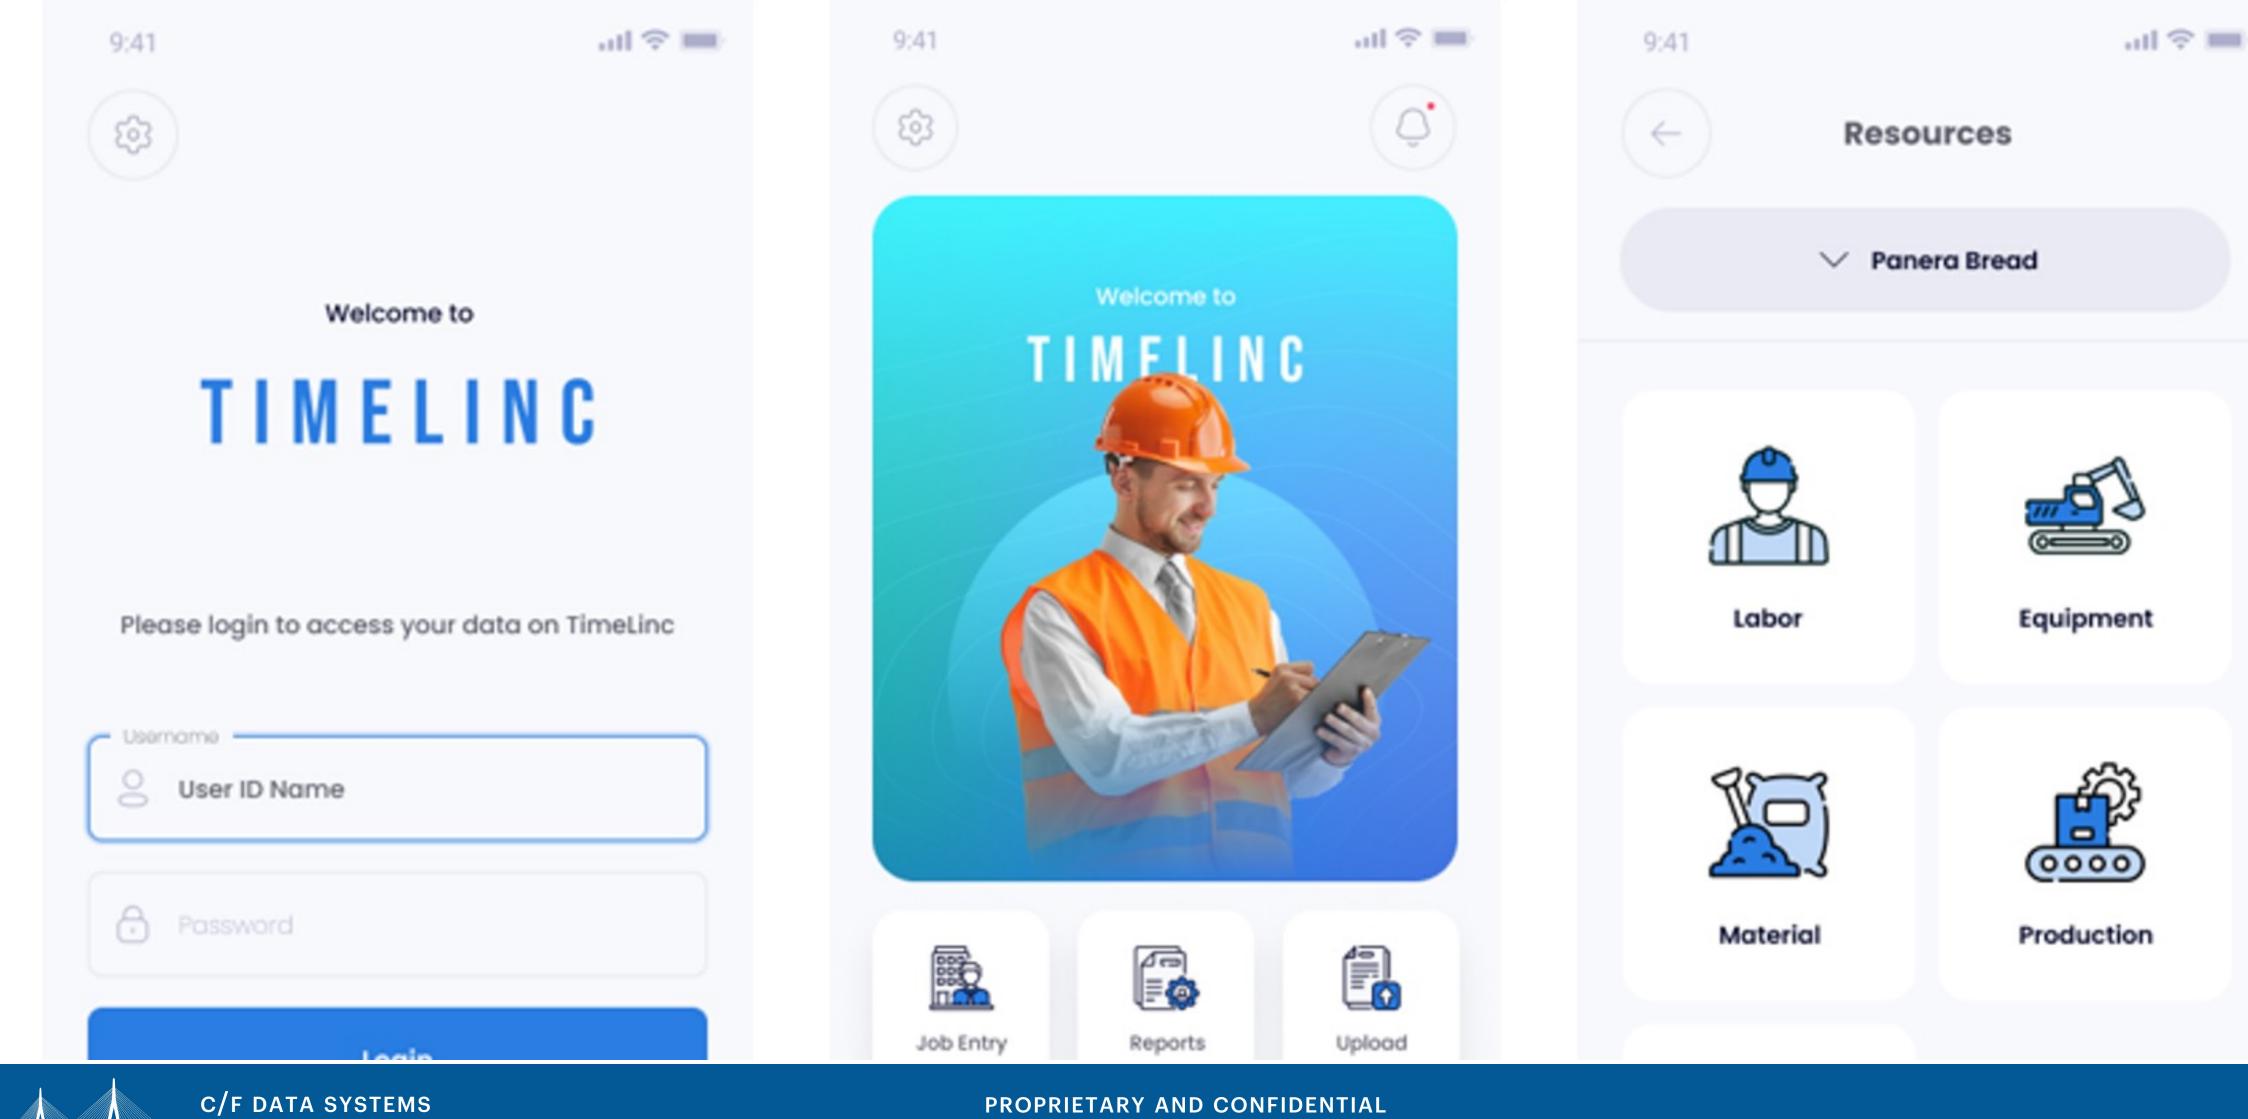

# HI, MY NAME IS...

# WHERE WE'RE GOING

- Cloud delivery
- Saas Subscription model
- Modernized code & data access
- Best-of-breed look & feel
- Web & mobile design
- Platform for integration

The future will look exactly like this!