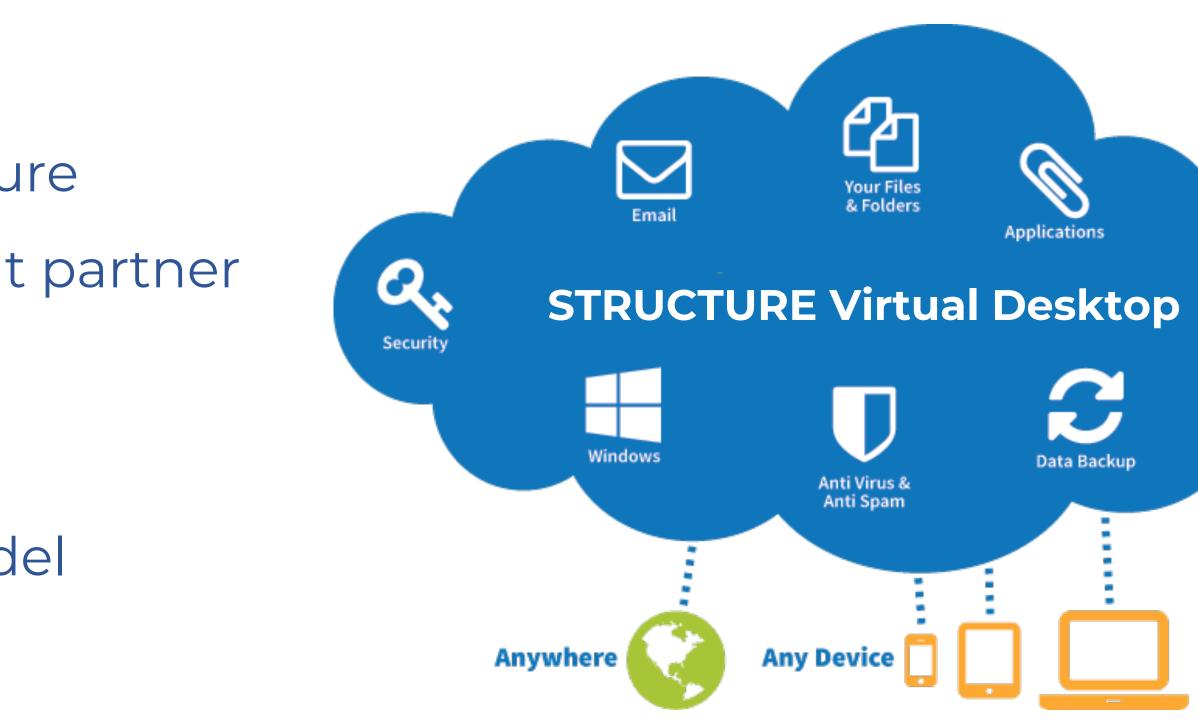

## Available **now**

- Delivers current STRUCTURE in MS Azure
- Hosted by C/F Data, with management partner
- Uses Windows Virtual Desktop
- No customer hardware or IT needed
- Pricing transitions to subscription model

## Features & Benefits

- Accessible anytime, anywhere
- Centralized monitoring and troubleshooting
- Designed for network security, virus protection, data backup
- Dedicated support for your data migration
- Data is: Private, Secure, Backed up, **Owned by You**