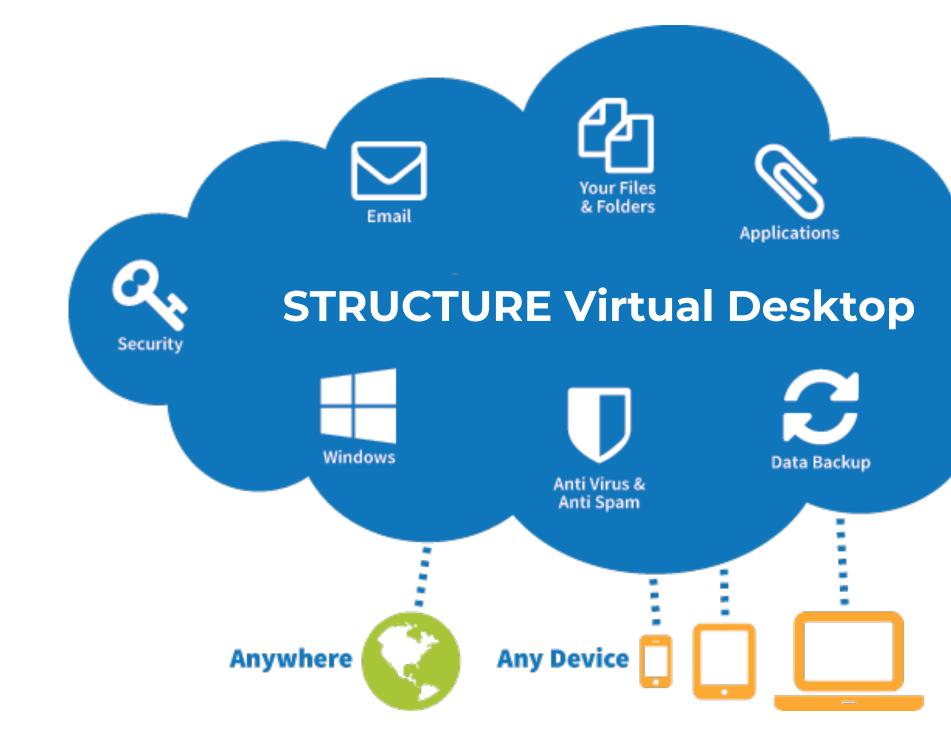

## Available **now**

- Delivers current STRUCTURE in MS Azure
- Hosted by C/F Data, with management partner
- Uses Windows Virtual Desktop
- No customer hardware or IT needed
- Pricing transitions to subscription model

## Features & Benefits

- Accessible anytime, anywhere
- Centralized monitoring and troubleshooting
- Designed for network security, virus protection, data backup
- Dedicated support for your data migration
- Data is: Private, Secure, Backed up, **Owned by You**